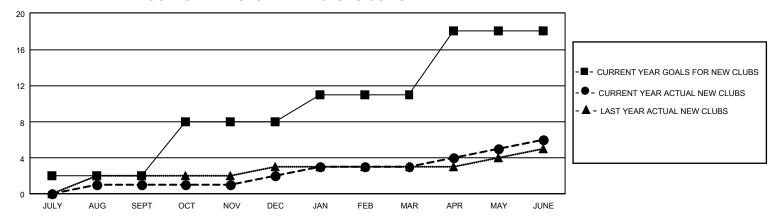

## GOALS AND ACTUAL NEW CLUBS CUMULATIVE

## GMT Constitutional Area 1, Group N

REPORT DOES NOT INCLUDE CLUBS IN UNDISTRICTED AREAS.

| Clubs                 |               |           |               | Members               |                          |                         |                                                    |
|-----------------------|---------------|-----------|---------------|-----------------------|--------------------------|-------------------------|----------------------------------------------------|
| RESULTS FOR 2021-2022 |               |           |               | RESULTS FOR 2021-2022 |                          |                         |                                                    |
| QUARTER               | NEW CLUB GOAL | NEW CLUBS | DROPPED CLUBS | QUARTER ME            | EMBER GROWTH NET<br>GOAL | MEMBER GROWTH<br>ACTUAL | DROPPED MEMBERS<br>ACTUAL (including<br>transfers) |
| JULY/AUG/SEPT         | 6             | 1         | 7             | JULY/AUG/SEPT         | 319                      | 441                     | 455                                                |
| OCT/NOV/DEC           | 18            | 1         | 4             | OCT/NOV/DEC           | 247                      | 341                     | 441                                                |
| JAN/FEB/MAR           | 9             | 1         | 2             | JAN/FEB/MAR           | 320                      | 350                     | 404                                                |
| APR/MAY/JUNE          | 21            | 3         | 11            | APR/MAY/JUNE          | 282                      | 622                     | 661                                                |