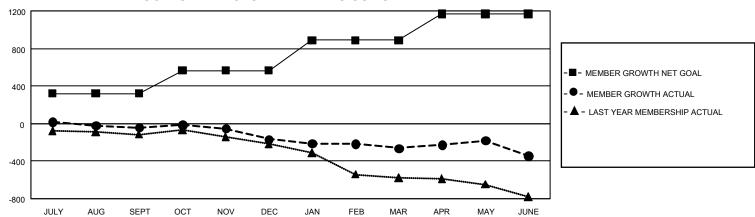

## GOALS AND ACTUAL MEMBERS CUMULATIVE

| DROPPED CLUBS: 24 |       | 321 CLUBS OF 562 ADDED 1<br>OR MORE NEW MEMBERS | GENDER DISTRIBUTION                  |                |  |
|-------------------|-------|-------------------------------------------------|--------------------------------------|----------------|--|
|                   |       |                                                 | MALE 7,887 (64.69%)                  |                |  |
|                   |       |                                                 | FEMALE                               | 4,303 (35.29%) |  |
| DROPPED MEMBERS   |       |                                                 | NON BINARY                           | 1 (0.01%)      |  |
| DECEASED          | 248   |                                                 | PREFER NOT TO ANSWER                 | 1 (0.01%)      |  |
| CLUB CANCELLED    | 178   |                                                 | TOTAL FAMILY UNIT MEMBERS            | 5 2,387        |  |
| OTHER             | 1,535 | CLICK HERE FOR                                  |                                      |                |  |
| TOTAL             | 1,961 | CUMULATIVE MEMBERSHIP DATA                      | FAMILY MEMBERS PAYING HALF DUES 1,22 |                |  |

## GMT Constitutional Area 1, Group N

REPORT DOES NOT INCLUDE CLUBS IN UNDISTRICTED AREAS.

| Clubs                 |               |           |               | Members               |                          |                         |                                                    |
|-----------------------|---------------|-----------|---------------|-----------------------|--------------------------|-------------------------|----------------------------------------------------|
| RESULTS FOR 2021-2022 |               |           |               | RESULTS FOR 2021-2022 |                          |                         |                                                    |
| QUARTER               | NEW CLUB GOAL | NEW CLUBS | DROPPED CLUBS | QUARTER ME            | EMBER GROWTH NET<br>GOAL | MEMBER GROWTH<br>ACTUAL | DROPPED MEMBERS<br>ACTUAL (including<br>transfers) |
| JULY/AUG/SEPT         | 6             | 1         | 7             | JULY/AUG/SEPT         | 319                      | 441                     | 455                                                |
| OCT/NOV/DEC           | 18            | 1         | 4             | OCT/NOV/DEC           | 247                      | 341                     | 441                                                |
| JAN/FEB/MAR           | 9             | 1         | 2             | JAN/FEB/MAR           | 320                      | 350                     | 404                                                |
| APR/MAY/JUNE          | 21            | 3         | 11            | APR/MAY/JUNE          | 282                      | 622                     | 661                                                |